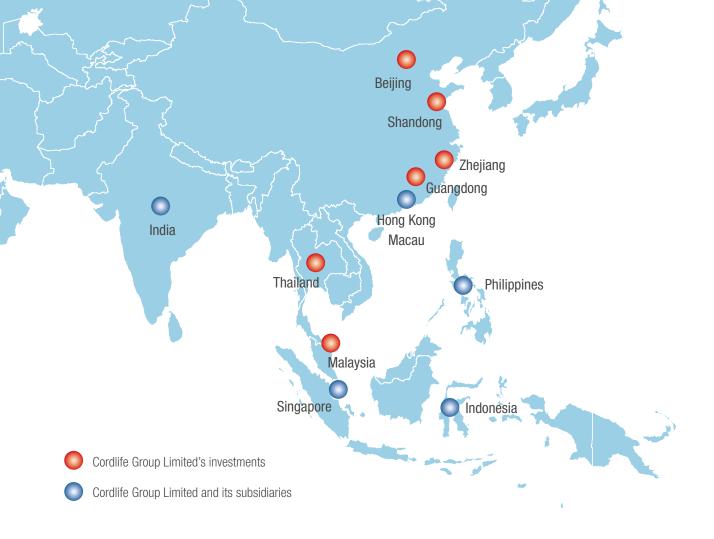

Headquartered in Singapore and incorporated in May 2001, Cordlife occupies a unique space in the healthcare industry, being one of the first private cord blood banks to be established in Asia. Over the past 13 years, Cordlife's enterprising spirit and values have firmly placed it as one of the industry leaders. Today, Cordlife has the largest market share of private cord blood banks in Singapore, Indonesia and the Philippines. In Hong Kong and India, it is amongst the top three market leaders for private cord blood banks.

Prior to its listing on SGX-ST, Cordlife demerged on June 30, 2011, from Life Corporation Limited ("LCL") (previously known as Cordlife Limited), which is listed on the Australian Securities Exchange. The rationale was to enhance shareholder value by giving shareholders the opportunity to directly participate in the developed businesses owned by the Group which are cashflow positive. Following the demerger, the Group owned the developed businesses in Singapore and Hong Kong, and was granted the right of first refusal to acquire LCL's businesses in India, the Philippines and Indonesia. Cordlife subsequently completed the acquisition of the cord blood and cord lining banking businesses in India, the Philippines, Hong Kong and Indonesia from LCL in June 2013.