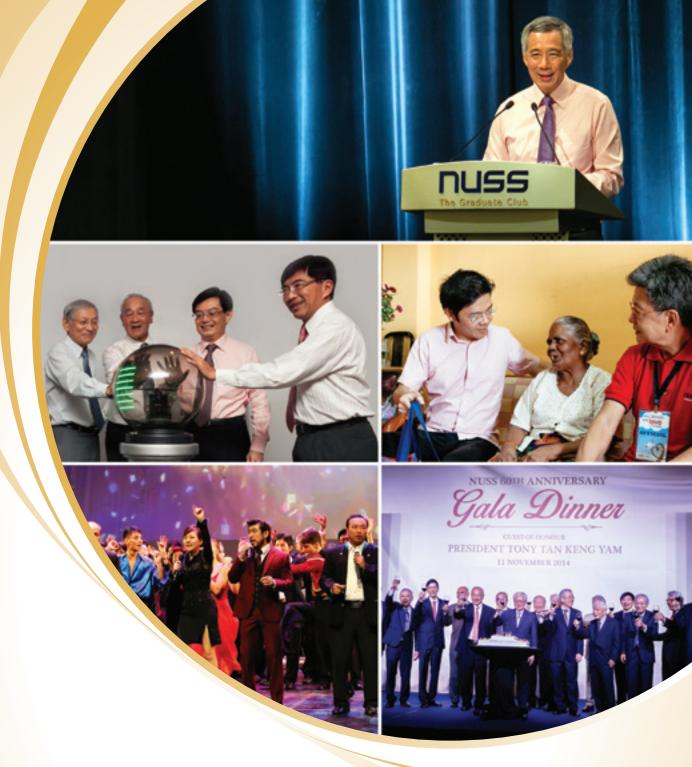

### OLD WINE NEW SPIRITS

The National University of Singapore Society Annual Report 2014

3: Opening of Suntec City Guild House

4: Groceries with Love on Wheels

5: 60th Anniversary Gala Dinner